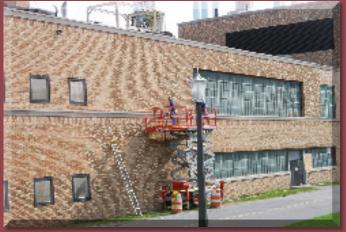

#### STAINING EXISTING BRICK TO MATCH NEW

2008 | BEFORE

2008 | DURING

2022 | AFTER