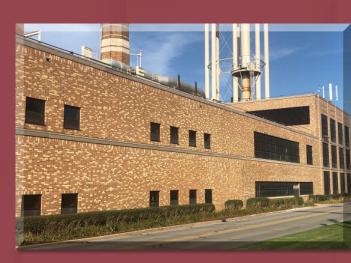

2008 | AFTER

2023 | AFTER

#### STAINING NEW BRICK TO MATCH EXISTING

2008 | BEFORE

2008 | AFTER

2022 | AFTER

## HOW CAN WE HELP YOU MATCH BRICK?

Repairs and additions don't need to become a nightmare project when the masonry product needed is discontinued. Find a brick with similar size, texture and base color, and leave the rest to the masonry staining experts.