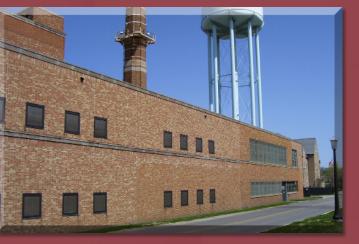

2008 | AFTER

2023 | AFTER

## HOW CAN WE HELP YOU MATCH BRICK?

Repairs and additions don't need to become a nightmare project when the masonry product needed is discontinued. Find a brick with similar size, texture and base color, and leave the rest to the masonry staining experts.

#### STAINING NEW BRICK TO MATCH EXISTING

2008 | BEFORE

2008 | AFTER

2022 | AFTER