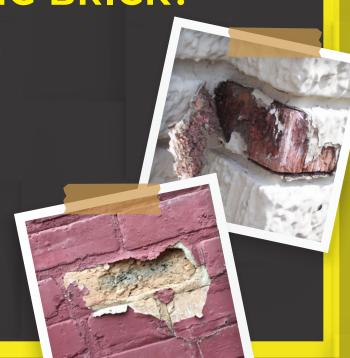

### ARE YOU CONSIDERING PAINTING BRICK?

LEARN ABOUT THE BETTER CHOICE FOR HOME MAKEOVERS

FRIENDS **DON'T** LET FRIENDS **PAINT BRICK.** 

#### **DECREASES VALUE**

Brick homes have a higher resale value - this can change when brick is sealed by paint

#### TRAPS MOISTURE

Sealed brick traps in moisture - destroying the structural integrity and causing mold

#### **MAINTENANCE ISSUES**

Needs to be reapplied every few years or removed completely - a costly, complex process